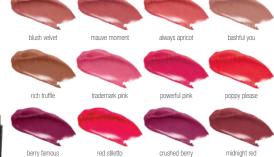

Mary Kay<sup>®</sup> Ultimate Mascara™, **\$15,** .28 oz.

Mary Kay<sup>®</sup>

Mary Kay Unlimited™ Lip Gloss, \$16, .13 fl. oz. Available in 14 shades perfect for every skin tone and any occasion. Nothing but smooth, glossy goodness.

berry à la mode

sizzling red spice 'n' nice SHIMMER SHINE True Dimensions®

Sheer Lipstick, \$18, .11 oz. The formula you love in sheer color options.

arctic apricot

rosette

mystic plum

lava berry

**SEMI-MATTE** 

Mary Kay\* **Gel Semi-Matte** Lipstick, \$18,

.13 oz. Color clarity with lipcushioning gel comfort.

**SEMI-SHINE** 

## Mary Kay<sup>®</sup> Gel Semi-Shine Lipstick, \$18,

.13 oz.

Long-lasting wear without drying lips.