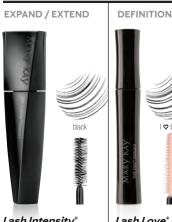

Lash Intensity® Mascara in Black, \$18

Mary Kay® Precision Brow Liner in Dark Blonde, \$14

**Mary Kay**° Volumizing Brow Tint in Dark Blonde, \$14

Mary Kay Chromafusion® Contour in Latte, \$14

Mary Kay Chromafusion® Blush in Shy Blush, \$14

Lash Intensity® Mascara, \$18, .32 oz

Lash Love® Mascara, \$15, .28 oz.

Mary Kay<sup>®</sup>

Lash Love<sup>®</sup> Waterproof Mascara, \$15, .28 oz.

Lash Love® Lengthening Mascara, \$15, .28 oz.

**BRING ON** THE BROWS