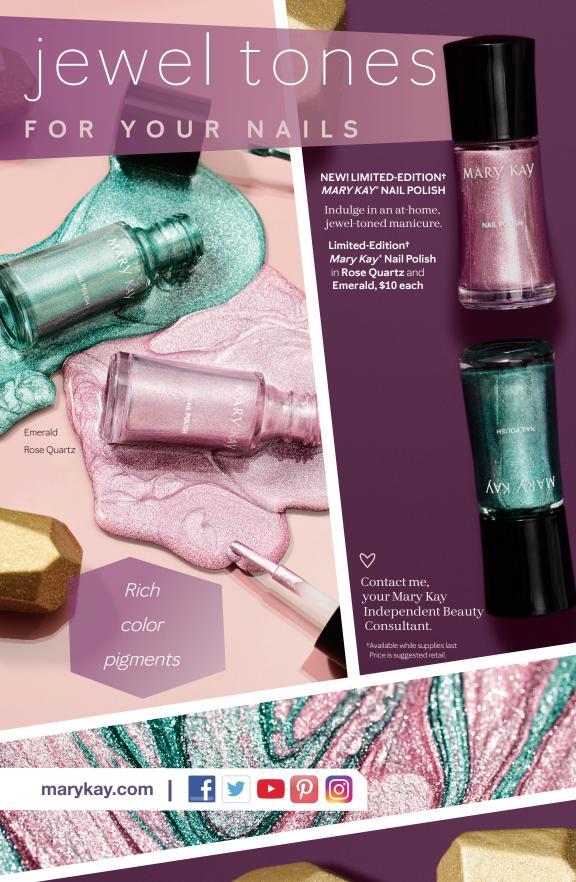

NEW! Limited-Edition†
Mary Kay\* Sparkle Lipstick
in Ruby and Sunstone,
\$20 each, .13 oz.

Take your lip look to shimmering new heights.

PRECIOUS GEMS
TREND COLLECTION

NEW! Limited-Edition†
Mary Kay\* Nail Polish
in Rose Quartz and
Emerald, \$10 each,
.32 oz.

Indulge in an at-home, jewel-toned manicure.

PRECIOUS GEMS
TREND COLLECTION

NEW! Limited-Edition†
Mary Kay\* Highlighter in
Rose Sapphire and Canary
Diamond, \$16 each, .1 oz.

Light up any room with standout shine.