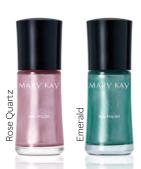

NEW! Limited-Edition†
Mary Kay\* Sparkle Lipstick
in Ruby and Sunstone,
\$20 each, .13 oz.

Take your lip look to shimmering new heights.

PRECIOUS GEMS
TREND COLLECTION

NEW! Limited-Edition†
Mary Kay\* Nail Polish
in Rose Quartz and
Emerald, \$10 each,
.32 oz.

Indulge in an at-home, jewel-toned manicure.

PRECIOUS GEMS
TREND COLLECTION

NEW! Limited-Edition†
Mary Kay\* Highlighter in
Rose Sapphire and Canary
Diamond, \$16 each, .1 oz.

Light up any room with standout shine.