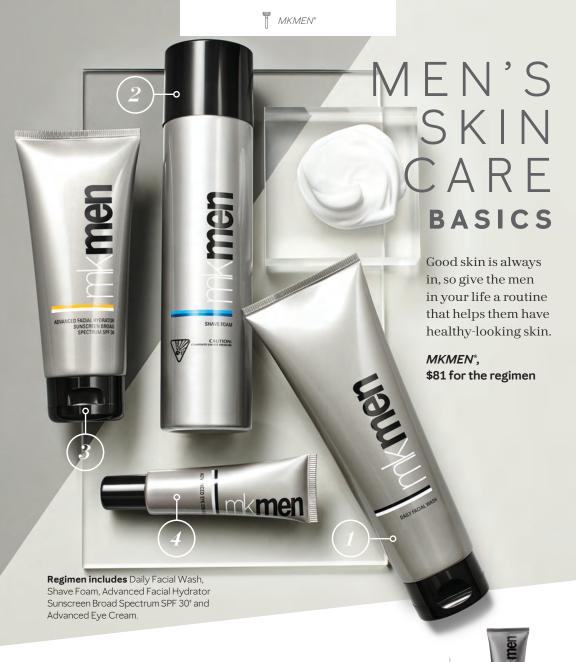

## STEP 1: CLEANSE (\*\*) Daily Facial Wash, \$16

Tough on dirt and oil and gentle on skin. Won't leave skin feeling stripped.

## STEP 2: SHAVE - - Shave Foam, \$14

Creates a comfort zone between the razor and skin for a clean, close shave. Protects against razor burn.

## STEP 3:

HYDRATE AMKMen\* Advanced Facial Hydrator Sunscreen Broad Spectrum SPF 30,\*

Protects skin from damaging UVA and UVB rays. Contains an antioxidant to help fight free radicals on the skin.

## STEP 4: REVIVE (\*\*) MKMen\* Advanced

Eye Cream, \$26

Immediately hydrates and helps firm the look of skin around the eyes. Minimizes the appearance of fine lines and wrinkles.

Helps calm razor burn, leaving skin feeling soft and moisturized. Contains ingredients that soothe, cool and refresh the skin.

## MKMen<sup>®</sup>

MKMen\* Regimen, \$81 Regimen includes Daily Facial Wash, Shave Foam, Advanced Facial Hydrator Sunscreen Broad Spectrum SPF 30,\* Advanced Eve Cream.

Daily Facial Wash, \$16. 4.5 fl 07

Shave Foam,

After-Shave Gel. \$16. 25fl 07

<sup>\*\*</sup>At least 90% of ingredients are derived from natural sources processed in allowance with third-party standards - currently the COSMOS standard. Visit marykay.com/naturally to learn more.