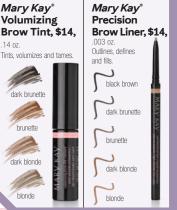

## TINTS, VOLUMIZES, TAMES

- Tinted gel with microfibers adheres to hairs for fuller-, lush-looking brows.
- Lifeproof formula with flexible hold helps brows stay put all day.
- Customizable application use alone or layer with other brow products for added definition.

## Mary Kay® Volumizing Brow Tint, \$14

## PRECISION BROW LINER

Want perfect, face-framing brows? Get in line with our Precision Brow Liner!

Mary Kay® Precision Brow Liner in Blonde

Blonde Dark Blonde Brunette Dark Brunette Black Brown

## **OUTLINES, DEFINES, FILLS**

- Fills in brows with precision.
- Brows stay put all day.
- Won't smudge, smear or fade.

Mary Kay® Precision Brow Liner, \$14