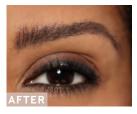

## PRECISION BROW LINER

Want perfect, face-framing brows? Get in line with our Precision Brow Liner!

Mary Kay® Precision Brow Liner in Blonde

Blonde Dark Blonde Brunette Dark Brunette Black Brown

## **OUTLINES, DEFINES, FILLS**

- Fills in brows with precision.
- Brows stay put all day.
- Won't smudge, smear or fade.

Mary Kay® Precision Brow Liner, \$14

# BRING ON THE BROWS

## TINTS, VOLUMIZES, TAMES

- Tinted gel with microfibers adheres to hairs for fuller-, lush-looking brows.
- Lifeproof formula with flexible hold helps brows stay put all day.
- Customizable application use alone or layer with other brow products for added definition.

## Mary Kay® Volumizing Brow Tint, \$14

## VOLUMIZING BROW TINT

Mary Kay® Volumizing Brow Tint in Dark Brunette

All prices are suggested retail. marykay.com 17