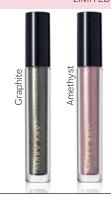

## NEW! LIMITED-EDITION† MARY KAY° SHIMMER LIQUID EYE SHADOW

Drench lids in two dazzling shades of liquid eye shadow for an instant boost to your mood.

Limited-Edition† Mary Kay\* Shimmer Liquid Eye Shadow in Graphite and Amethyst, \$16 each Glides on **SMOOTHLY**.

NEW! Limited-Edition†
Mary Kay\* Shimmer
Liquid Eye Shadow in
Graphite and Amethyst,
\$16 each. .12 oz.

Drench lids in two dazzling shades of liquid eye shadow for an instant boost to your mood.

PRECIOUS GEMS
TREND COLLECTION