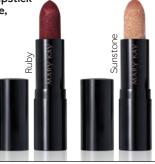

NEW! Limited-Edition†
Mary Kay\* Sparkle Lipstick
in Ruby and Sunstone,
\$20 each, .13 oz.

Take your lip look to shimmering new heights.

PRECIOUS GEMS
TREND COLLECTION

NEW! Limited-Edition†
Mary Kay\* Nail Polish
in Rose Quartz and
Emerald, \$10 each,
.32 oz.