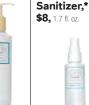

## CLEAN SKIN IN A SWEEP

Never miss that fresh-skin feeling again with a versatile way to cleanse skin. Mary Kay® Micellar Water, \$17 MARY KAY MICELLAR WATER

Mary Kay<sup>®</sup> Micellar Water, **\$17,** 5 fl. oz.

Versatile way to cleanse skin. Gentle, yet effective. No need to rinse.

Indulge® Soothing Eye Gel With Calming Influence® Botanical Blend, **\$16,** .4 oz. Ingredients reported to help reduce