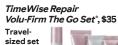

3-In-1 Cleansing Bar

(with soap dish), \$20, 5 oz.

Age Minimize 3D° Day Cream, (non-SPF),

**\$32,** 1.7 oz. Available in Normal/Dry or Combination/Oily

TimeWise Miracle Set 3D The Go Set\*, \$25

Travel-sized set