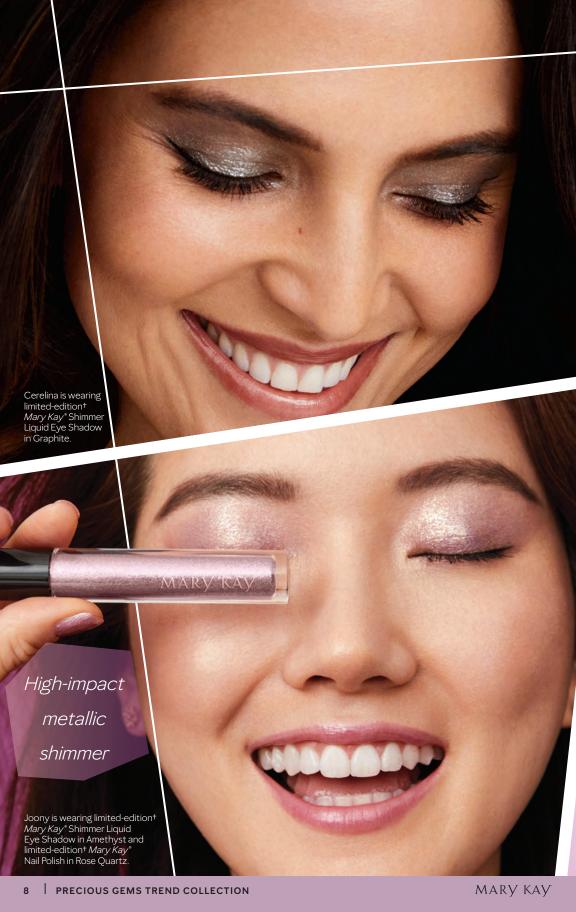

## NEW! LIMITED-EDITION† MARY KAY° SHIMMER LIQUID EYE SHADOW

Drench lids in two dazzling shades of liquid eye shadow for an instant boost to your mood.

Limited-Edition† Mary Kay\* Shimmer Liquid Eye Shadow in Graphite and Amethyst, \$16 each Glides on **SMOOTHLY**.

**LIGHTWEIGHT,** gel-based formula.

Rich metallic
PEARL PIGMENTS.

NEW! Limited-Edition†
Mary Kay\* Shimmer
Liquid Eye Shadow in
Graphite and Amethyst,
\$16 each. .12 oz.

Drench lids in two dazzling shades of liquid eye shadow for an instant boost to your mood.

PRECIOUS GEMS
TREND COLLECTION