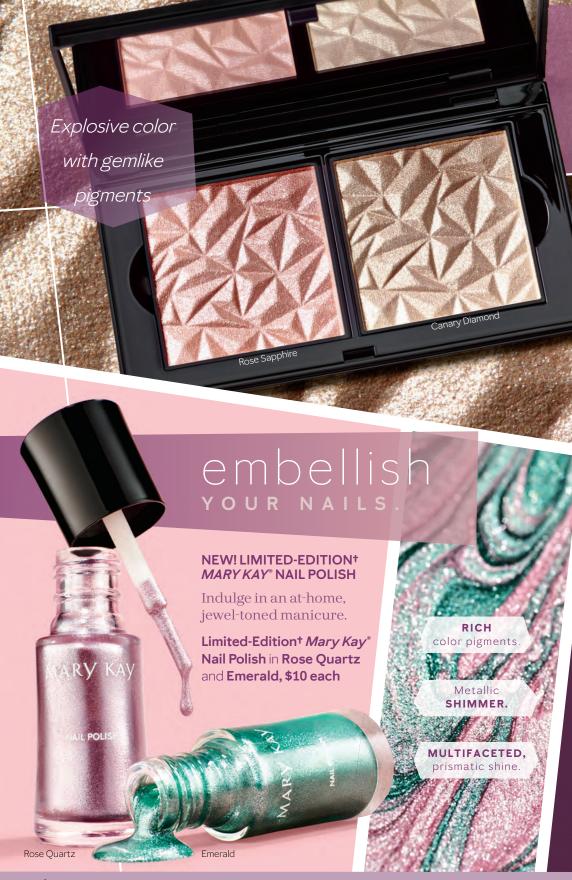

NEW! Limited-Edition†
Mary Kay\* Sparkle Lipstick
in Ruby and Sunstone,
\$20 each, .13 oz.

Take your lip look to shimmering new heights.

PRECIOUS GEMS
TREND COLLECTION

NEW! Limited-Edition†
Mary Kay\* Nail Polish
in Rose Quartz and
Emerald, \$10 each,
.32 oz.

Indulge in an at-home, jewel-toned manicure.

PRECIOUS GEMS
TREND COLLECTION

NEW! Limited-Edition†
Mary Kay\* Highlighter in
Rose Sapphire and Canary
Diamond, \$16 each, .1 oz.

Light up any room with standout shine.