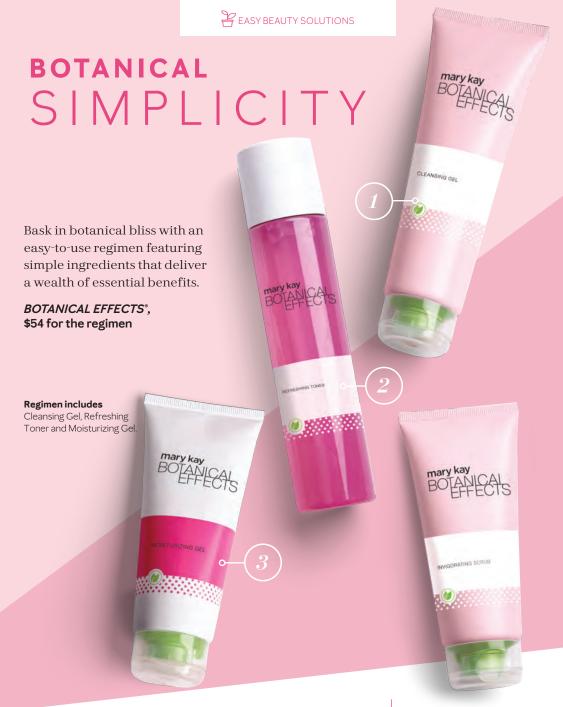

## SIMPLE SOLUTIONS Botanical Effects®

Regimen, \$54

A simple three-piece set that keeps skin nourished, refreshed and healthy-looking.

#### Regimen includes:

- · Cleansing Gel
- · Refreshing Toner
- · Moisturizing Gel

Cleansing Gel, \$18, 4.5 oz

Refreshing Toner, \$18,

Moisturizing Gel, \$18,

Invigorating Scrub, \$18, 3 fl. oz.

## STEP 1: CLEANSE (\*\*) Botanical Effects\* Cleansing Gel, \$18

Cleans deeply and effectively and even dissolves all traces of oil. Skin feels smooth, nourished and clean.

## STEP 2: TONE (\*\*) Botanical Effects\* Refreshing Toner, \$18

Traces of dirt are wiped away as are complexion-dulling dead skin cells. Helps control shine.

## MOISTURIZE (\*\*) Botanical Effects\* Moisturizing Gel, \$18

Quick-absorbing gel does not feel greasy, yet it moisturizes for 12 hours. Skin feels soft, smooth and fresh.

## Botanical Effects® Invigorating Scrub, \$18

Exfoliates to remove dead and dull skin, leaving pores feeling deeply cleaned. Formulated with natural exfoliating fruit seeds to help unclog pores. Use two or three times a week, morning or night, after the cleansing gel.