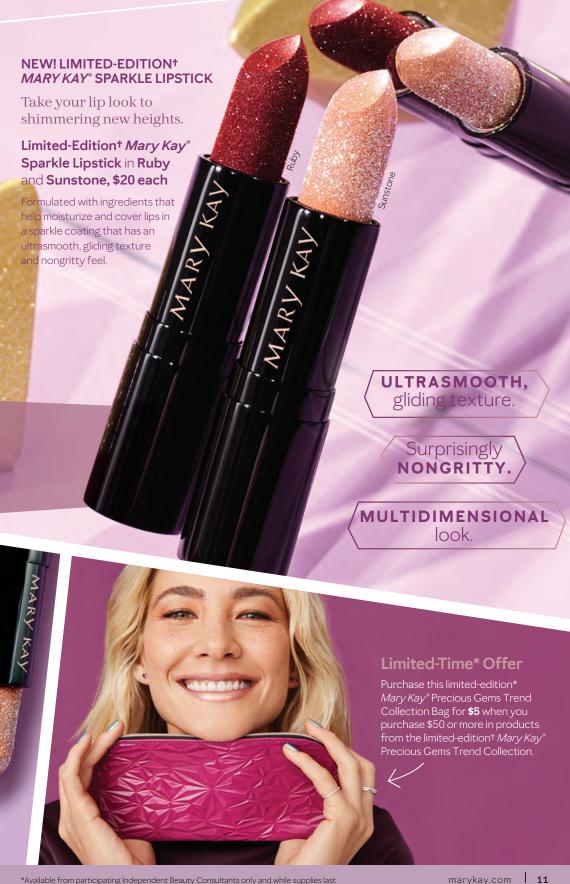

NEW! Limited-Edition†
Mary Kay\* Sparkle Lipstick
in Ruby and Sunstone,
\$20 each, .13 oz.

Take your lip look to shimmering new heights.

PRECIOUS GEMS
TREND COLLECTION

NEW! Limited-Edition†
Mary Kay\* Nail Polish
in Rose Quartz and
Emerald, \$10 each,
.32 oz.

#### **NEW! Limited-Time\* Offer**

Purchase this **limited-edition\*** *Mary Kay*\* **Precious Gems Trend Collection Bag** for **\$5** when you purchase \$50 or more in products from the limited-edition† *Mary Kay*\* Precious Gems Trend Collection.