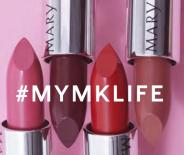

berry à la mode

sizzling red spice 'n' nice SHIMMER SHINE True Dimensions®

Sheer Lipstick, \$18, .11 oz. The formula you love in sheer color options.

arctic apricot

rosette

mystic plum

lava berry

**SEMI-MATTE** 

Mary Kay\* **Gel Semi-Matte** Lipstick, \$18,

.13 oz. Color clarity with lipcushioning gel comfort.

**SEMI-SHINE** 

## Mary Kay<sup>®</sup> Gel Semi-Shine Lipstick, \$18,

.13 oz.

Long-lasting wear without drying lips.