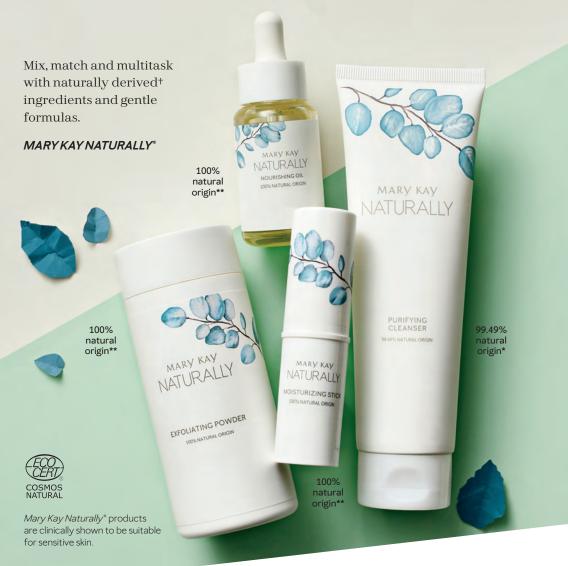

## NATURALLY DERIVED<sup>†</sup> MULTITASKERS

## Mary Kay Naturally® Purifying Cleanser, \$26

Infused with skin-soothing cornflower floral water and sweet almond oil, helps remove dirt and leaves skin feeling nourished and soothed.

## Mary Kay Naturally® Nourishing Oil, \$48

Leaves skin feeling hydrated and contains a blend of sweet almond, olive and sesame oils.

## Mary Kay Naturally® Exfoliating Powder, \$34

Gently exfoliates skin, thanks to hydrogenated castor oil and citric acid.

## Mary Kay Naturally® Moisturizing Stick, \$28

Made with candelilla wax and beeswax. it relieves dry skin, anywhere, anytime.

<sup>†</sup>At least 90% of ingredients are derived from natural sources processed in allowance with third-party standards – currently the COSMOS standard. Natural sources include water, plants, minerals, ingredients of mineral origin and other agricultural ingredients. For more information, go to marykay.com/naturally.

## Mary Kay Naturally®

Our first natural-certified skin care line.

Revealing Radiance<sup>®</sup>

Facial Peel, \$65, 1.7 oz

NATURAL

To learn more about the COSMOS standard, see cosmos-standard org/ the-cosmos-standard.

Purifying Cleanser, \$26, 4.5 07

**Exfoliating** Powder, \$34, 2.64 07

**Nourishing** Oil, \$48, 1 fl. oz.

Moisturizing Stick, \$28, .38 07