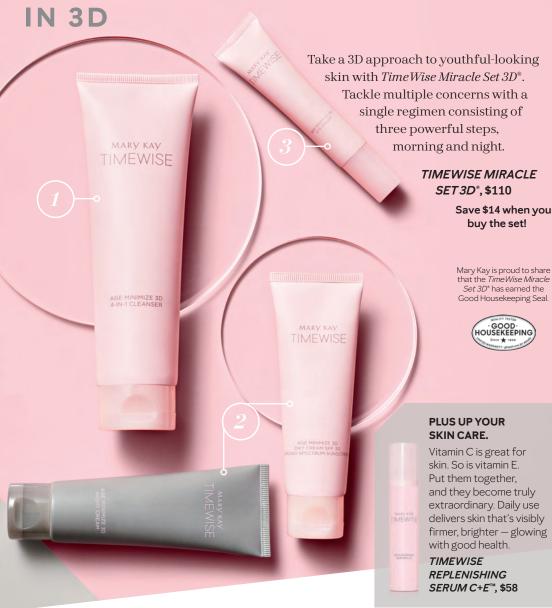

#### #PREPTHECANVAS

Start with *TimeWise Miracle Set 3D*\*! Its *Age Minimize 3D*\* Complex helps prevent skin damage caused by blue light. *TimeWise Miracle Set 3D*\*, \$110

Skip the filter, and use *Mary Kay*\* Foundation Primer Sunscreen Broad Spectrum SPF 15\* to diminish the appearance of pores, fine lines and wrinkles.

## TimeWise<sup>®</sup>

Time Wise Miracle Set 3D°, \$110

Breakthrough three-dimensional approach to skin aging.

#### Normal/Dry or Combination/Oily Set includes:

- TimeWise® Age Minimize 3D® 4-in-1 Cleanser
- TimeWise® Age Minimize 3D\* Day Cream SPF 30 Broad Spectrum Sunscreen\*
- TimeWise® Age Minimize 3D\* Night Cream
- TimeWise® Age Minimize 3D\* Eye Cream

Time Wise Pore Minimizer.

**\$27,** 1 fl. oz. Plus up your skin care with the power of vitamins C+E.

Time Wise Replenishing Serum C+E™

\$58, 1.5 fl. oz

• Fights the look of **fine** lines and wrinkles

- · Visibly firms.
- Brightens.
- Moisturizes.