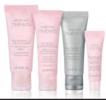

# FRUITY FRAGRANCE.

In just two simple steps, you can have skin that is soothed, smoothed and refreshed with the new perfectly priced *Mary Kay*\* Body Care Collection. Choose from two delicious scents that kiss the skin with a burst of fresh fragrance. Available in Apple & Almond and Berry & Vanilla. "Me" time just got a little more fabulous.

I bodycare MARY KAY

Turn shower time into "me" time when you lather up with the fragrant Scented Shower Gel. Seal in skin-loving hydration when you smooth on the moisture-rich Scented Body Lotion.

All products are dermatologist-tested and tested for skin irritancy and allergy.

new!

Mary Kay\*
Berry & Vanilla
Scented Shower
Gel, \$14

new!

Mary Kay\* Berry & Vanilla Scented Body Lotion, \$14 new!

Mary Kay\* Apple & Almond Scented Shower Gel, \$14 new!

Mary Kay\* Apple & Almond Scented Body Lotion, \$14