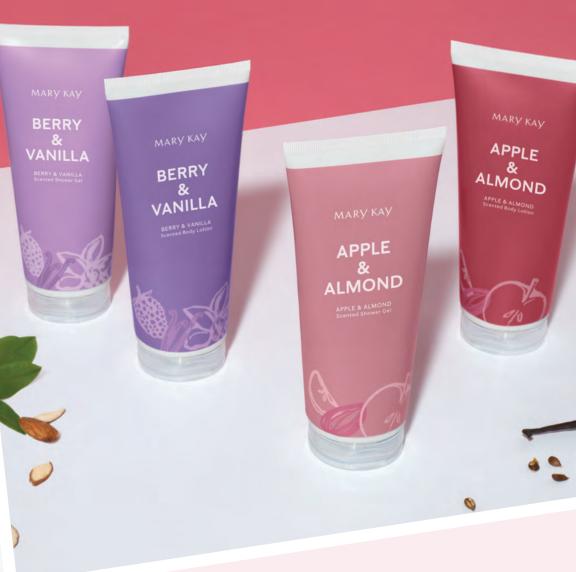

# FRUITY FRAGRANCE.

In just two simple steps, you can have skin that is soothed, smoothed and refreshed with the new perfectly priced *Mary Kay*\* Body Care Collection. Choose from two delicious scents that kiss the skin with a burst of fresh fragrance. Available in Apple & Almond and Berry & Vanilla. "Me" time just got a little more fabulous.

new!

Mary Kay\*
Berry & Vanilla
Scented Shower
Gel, \$14

new!

Mary Kay\* Berry & Vanilla Scented Body Lotion, \$14 new!

Mary Kay\* Apple & Almond Scented Shower Gel, \$14 new!

Mary Kay\* Apple & Almond Scented Body Lotion, \$14

Mary Kay<sup>®</sup> Berry & Vanilla **Scented Shower** Gel, \$14, 6.7 fl. oz.

Mary Kay<sup>®</sup> Berry & Vanilla **Scented Body** Lotion, \$14, 6.7 fl. oz.

Mary Kay<sup>®</sup> Apple & Almond Scented Shower Gel, \$14, 6.7 fl. oz.

New!

Mary Kay<sup>®</sup> Apple & Almond **Scented Body** Lotion, \$14, 6.7 fl. oz.