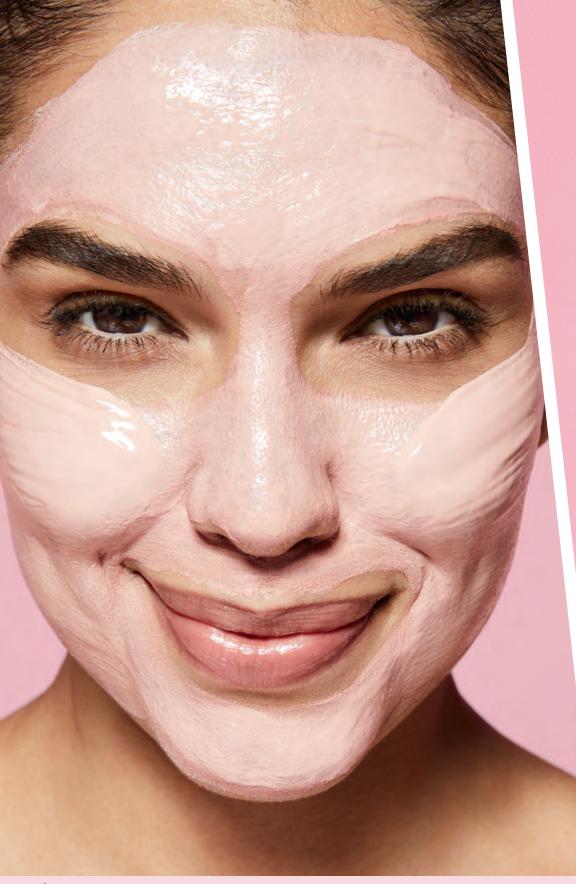

## **NEW! SPECIAL-EDITION† MARYKAY® PINK CLAY MASK**

Smooth on a creamy, floralinfused mask in Mary Kay's signature hue for 10 minutes of delightful, indulgent "me" time.

Special-Edition† Mary Kay® Pink Clay Mask, \$18

Unwind with plumeria extract, known to have antioxidant properties which help protect against free radicals on the skin

Perfectly pink, mineral-rich clay helps remove the day away, revealing clean skin and a natural glow.

Wrap skin in velvety-soft texture as dreamy notes of dewy peony and tea blossom evoke the joy of carefree strolls through a garden.

Revive dull, fatigued, "Is it Friday yet?" skin in just 10 minutes, and leave skin feeling soft and smooth.

## NEW! Special-Edition† *Mary Kay*\* Pink Clay Mask, \$18, 3 oz.

Smooth on a creamy, floral-infused mask in Mary Kay's signature hue for 10 minutes of delightful, indulgent "me" time.