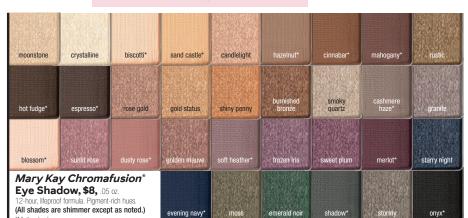

## **GET** THE LOOK:

*Mary Kay Chromafusion*\* **Eye Shadow** in **Rose Gold** (base) Hazelnut (crease), Crystalline (highlight) and Espresso (enhance), \$8 each

*Mary Kay*° Eyeliner in MK Deep Brown, \$12