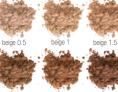

TimeWise<sup>®</sup> Luminous 3D Foundation.

**\$25,** 1 fl. oz.

| Ivory |             | ivory C 110 | ivory W 120 | ivory W 130 | ivory N 140 | ivory W 150 | ivory N 160 |           |
|-------|-------------|-------------|-------------|-------------|-------------|-------------|-------------|-----------|
| Beige | beige W 100 | beige C 110 | beige C 120 | beige C 130 | beige C 140 | beige N 150 | beige W 160 | beige W 1 |
| Be    | beige N 210 | beige C 220 |             |             |             |             |             |           |
| Φ     |             |             |             |             |             |             |             |           |