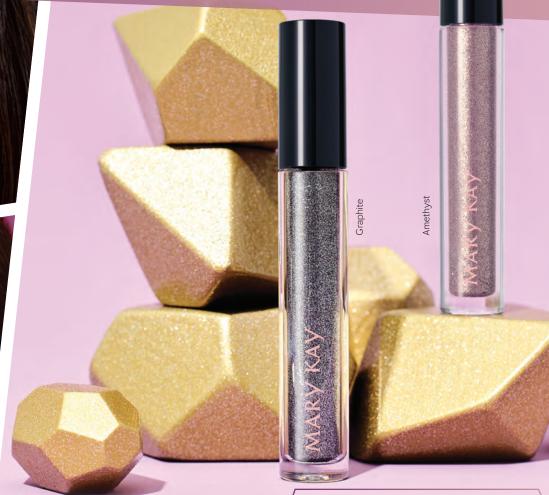

## NEW! LIMITED-EDITION† MARY KAY° SHIMMER LIQUID EYE SHADOW

Drench lids in two dazzling shades of liquid eye shadow for an instant boost to your mood.

Limited-Edition† Mary Kay\* Shimmer Liquid Eye Shadow in Graphite and Amethyst, \$16 each Glides on **SMOOTHLY**.

NEW! Limited-Edition†
Mary Kay\* Shimmer
Liquid Eye Shadow in
Graphite and Amethyst,
\$16 each. .12 oz.

Drench lids in two dazzling shades of liquid eye shadow for an instant boost to your mood.

PRECIOUS GEMS
TREND COLLECTION