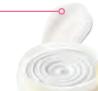

## **NEW! SPECIAL-EDITION† MARYKAY® PINK CLAY MASK**

Smooth on a creamy, floralinfused mask in Mary Kay's signature hue for 10 minutes of delightful, indulgent "me" time.

Special-Edition† Mary Kay® Pink Clay Mask, \$18

Unwind with plumeria extract, known to have antioxidant properties which help protect against free radicals on the skin

Perfectly pink, mineral-rich clay helps remove the day away, revealing clean skin and a natural glow.

Wrap skin in velvety-soft texture as dreamy notes of dewy peony and tea blossom evoke the joy of carefree strolls through a garden.

Revive dull, fatigued, "Is it Friday yet?" skin in just 10 minutes, and leave skin feeling soft and smooth.

## NEW! Special-Edition† *Mary Kay*\* Pink Clay Mask, \$18, 3 oz.

Smooth on a creamy, floral-infused mask in Mary Kay's signature hue for 10 minutes of delightful, indulgent "me" time.