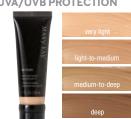

## **UVA/UVB PROTECTION**

Mary Kay® CC Cream Sunscreen Broad Spectrum SPF 15,\* \$22, 1 fl. oz.

- · Light coverage. Oil-free moisturization.
- UVA/UVB protection.

Eye Primer, \$12, .3 oz. Creates a foundation demonstrated to