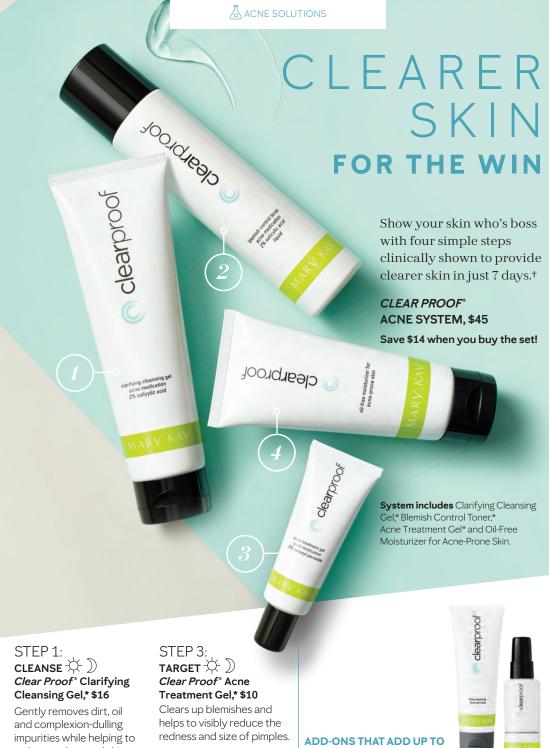

## ACNE SOLUTIONS Clear Proof® Clear Proof® Acne System, \$45

### Clinically shown to provide clearer skin in just 7 days. †1

The Go Set®, \$20 Travel-sized set

Clarifying Cleansing Gel.\* **\$16,** 4.5 oz.

**Blemish** Control Toner,\* \$15. 5 fl 07

Treatment Gel,\* \$10, 1 07

reduce and control shine.

STEP 2:

CONTROL (CONTROL) Clear Proof® Blemish Control Toner,\* \$15

Tones without overdrying and helps exfoliate dead surface skin cells.

## STEP 4:

MOISTURIZE (\*\*\*) Clear Proof® Oil-Free Moisturizer for Acne-Prone Skin, \$18

Replenishes moisture to provide balanced hydration with no oily or greasy feel.