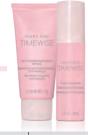

> TIMEWISE REPAIR® VOLU-FIRM® SET, \$205

> > Save \$39 when you buy the set!

Mary Kay is proud to share that the *TimeWise Repair\* Volu-Firm\** Set has earned the Good Housekeeping Seal.

## RESTORE 🔆 TimeWise Repair® Volu-Firm® Day Cream Sunscreen Broad Spectrum SPF 30,† \$52

Protect your skin against UVA/UVB damage while helping to support its natural collagen.\*\*

STEP 3:

REACTIVATE ) TimeWise Repair® Volu-Firm® Night Treatment With Retinol, \$52

Fight the appearance of deep lines and wrinkles while you sleep.

REAWAKEN (C) TimeWise Repair® Volu-Firm® Eye Renewal Cream, \$42

Target visible deep lines, dark circles, sagging, bags and upper eyelid droop.

STEP 2: LIFT 💢 🕽 TimeWise Repair® Volu-Firm® Advanced Lifting Serum, \$70

TimeWise Repair® Volu-Firm®

Gently sweep away complexion-

dulling impurities while leaving skin

feeling deeply cleansed, revitalized