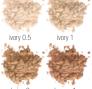

## **AGE-DEFYING**

Time Wise Matte 3D Foundation, **\$25,** 1 fl. oz.

| lvory |             | ivory C 110 | ivory W 130 | ivory N 140 | ivory W 150 | ivory N 160 |             |             |
|-------|-------------|-------------|-------------|-------------|-------------|-------------|-------------|-------------|
| ge    | beige W 100 | beige C 110 | beige C 120 | beige C 130 | beige C 140 | beige N 150 | beige W 160 | beige W 180 |
| Beige | beige N 190 | beige N 200 | beige N 210 | beige C 220 |             |             |             |             |
| Ze    |             |             |             |             |             |             |             |             |