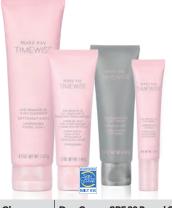

## TimeWise<sup>®</sup>

Time Wise Miracle Set 3D°, \$110

Breakthrough three-dimensional approach to skin aging.

#### Normal/Dry or Combination/Oily Set includes:

- TimeWise® Age Minimize 3D® 4-in-1 Cleanser
- TimeWise® Age Minimize 3D\* Day Cream SPF 30 Broad Spectrum Sunscreen\*
- TimeWise® Age Minimize 3D\* Night Cream
- TimeWise® Age Minimize 3D\* Eye Cream

TimeWise\* Age Minimize 3D° Normal/Dry or Combination/Oily 4-in-1 Cleanser. \$24, 4.5 oz.

Day Cream SPF 30 Broad Spectrum Sunscreen,\* \$32, 1.7 oz.

Night Cream. **\$32,** 1.7 oz.

Eye Cream, **\$36,** .5 oz.