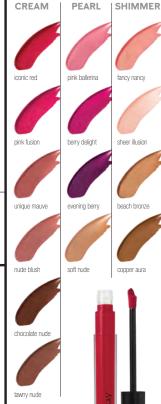

Mary Kay<sup>®</sup> Ultimate Mascara™, **\$15,** .28 oz.

Mary Kay<sup>®</sup>

Mary Kay Unlimited™ Lip Gloss, \$16, .13 fl. oz. Available in 14 shades perfect for every skin tone and any occasion. Nothing but smooth, glossy goodness.

berry à la mode

sizzling red spice 'n' nice SHIMMER SHINE True Dimensions®

Sheer Lipstick, \$18, .11 oz. The formula you love in sheer color options.

arctic apricot

rosette

mystic plum

lava berry

**SEMI-MATTE** 

Mary Kay\* **Gel Semi-Matte** Lipstick, \$18,

.13 oz. Color clarity with lipcushioning gel comfort.

**SEMI-SHINE** 

## Mary Kay<sup>®</sup> Gel Semi-Shine Lipstick, \$18,

.13 oz.

Long-lasting wear without drying lips.

## Mary Kay Chromafusion<sup>®</sup> Blush, \$14, .17 oz.

Long-lasting, lifeproof formula with light-reflecting pigments.

A waterproof, long-lasting, creamy formula. \*Mary Kay® Lip Liner classic formula