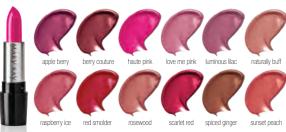

berry à la mode

sizzling red spice 'n' nice SHIMMER SHINE True Dimensions®

Sheer Lipstick, \$18, .11 oz. The formula you love in sheer color options.

arctic apricot

rosette

mystic plum

lava berry

**SEMI-MATTE** 

Mary Kay\* **Gel Semi-Matte** Lipstick, \$18,

.13 oz. Color clarity with lipcushioning gel comfort.

**SEMI-SHINE** 

## Mary Kay<sup>®</sup> Gel Semi-Shine Lipstick, \$18,

.13 oz.

Long-lasting wear without drying lips.