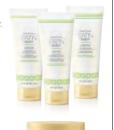

## SIMPLE SOLUTIONS Botanical Effects®

Regimen, \$54

A simple three-piece set that keeps skin nourished, refreshed and healthy-looking.

#### Regimen includes:

- · Cleansing Gel
- · Refreshing Toner
- · Moisturizing Gel

Cleansing Gel, \$18, 4.5 oz

Refreshing Toner, \$18,

Moisturizing Gel, \$18,

Invigorating Scrub, \$18, 3 fl. oz.