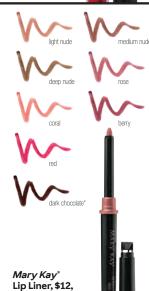

Mary Kay Chromafusion® Highlighter in Glazed, \$14

Mary Kay<sup>®</sup> Lip Liner in Medium Nude, \$12

Mary Kay® Gel Semi-Shine Lipstick in Rosewood, \$18

Mary Kay Unlimited™ Lip Gloss in Fancy Nancy, \$16

## Mary Kay Chromafusion<sup>®</sup> Blush, \$14, .17 oz.

Long-lasting, lifeproof formula with light-reflecting pigments.

A waterproof, long-lasting, creamy formula. \*Mary Kay® Lip Liner classic formula