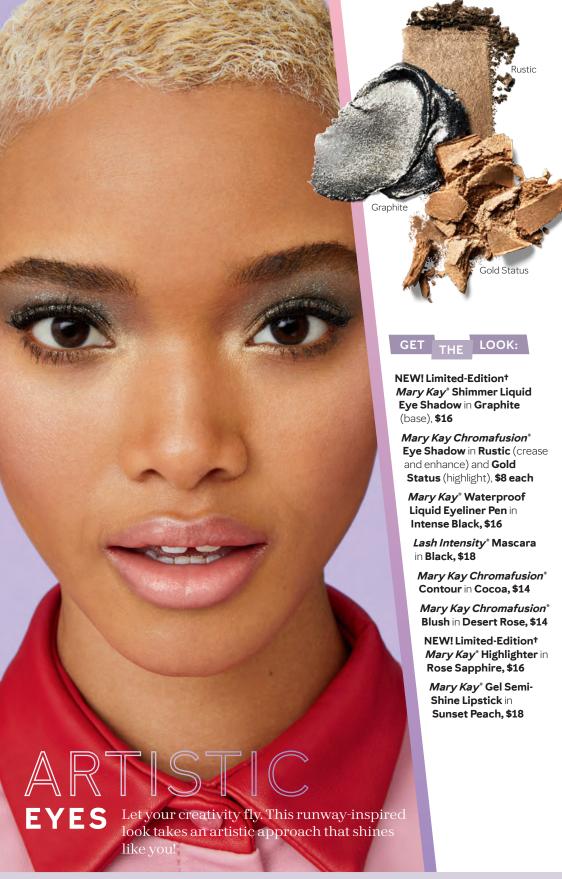

## GIVE YOUR LIDS A LUSTIOUS lift.

## NEW! LIMITED-EDITION† MARY KAY° SHIMMER LIQUID EYE SHADOW

Drench lids in two dazzling shades of liquid eye shadow for an instant boost to your mood.

Limited-Edition† Mary Kay\* Shimmer Liquid Eye Shadow in Graphite and Amethyst, \$16 each Glides on **SMOOTHLY**.

**LIGHTWEIGHT,** gel-based formula.

Rich metallic
PEARL PIGMENTS.

## ADORN YOUR cheekbones.

## **GET** THE LOOK:

*Mary Kay Chromafusion*\* **Eye Shadow** in **Rose Gold** (base) Hazelnut (crease), Crystalline (highlight) and Espresso (enhance), \$8 each

*Mary Kay*° Eyeliner in MK Deep Brown, \$12

Lash Intensity® Mascara in Black, \$18

Mary Kay® Precision Brow Liner in Dark Blonde, \$14

**Mary Kay**° Volumizing Brow Tint in Dark Blonde, \$14

Mary Kay Chromafusion® Contour in Latte, \$14

Mary Kay Chromafusion® Blush in Shy Blush, \$14

Mary Kay Chromafusion® Highlighter in Glazed, \$14

Mary Kay<sup>®</sup> Lip Liner in Medium Nude, \$12

Mary Kay® Gel Semi-Shine Lipstick in Rosewood, \$18

Mary Kay Unlimited™ Lip Gloss in Fancy Nancy, \$16