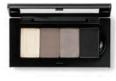

## NEW! LIMITED-EDITION† MARY KAY° SHIMMER LIQUID EYE SHADOW

Drench lids in two dazzling shades of liquid eye shadow for an instant boost to your mood.

Limited-Edition† Mary Kay\* Shimmer Liquid Eye Shadow in Graphite and Amethyst, \$16 each Glides on **SMOOTHLY**.