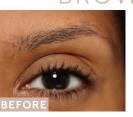

## PRECISION BROW LINER

Want perfect, face-framing brows? Get in line with our Precision Brow Liner!

Mary Kay® Precision Brow Liner in Blonde

Blonde Dark Blonde Brunette Dark Brunette Black Brown

## **OUTLINES, DEFINES, FILLS**

- Fills in brows with precision.
- Brows stay put all day.
- Won't smudge, smear or fade.

Mary Kay® Precision Brow Liner, \$14

# BRING ON THE BROWS

## TINTS, VOLUMIZES, TAMES

- Tinted gel with microfibers adheres to hairs for fuller-, lush-looking brows.
- Lifeproof formula with flexible hold helps brows stay put all day.
- Customizable application use alone or layer with other brow products for added definition.

## Mary Kay® Volumizing Brow Tint, \$14

## VOLUMIZING BROW TINT

Mary Kay® Volumizing Brow Tint in Dark Brunette

All prices are suggested retail. marykay.com 17