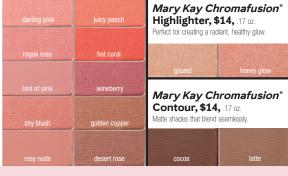

Lash Intensity® Mascara in Black, \$18

Mary Kay® Precision Brow Liner in Dark Blonde, \$14

**Mary Kay**° Volumizing Brow Tint in Dark Blonde, \$14

Mary Kay Chromafusion® Contour in Latte, \$14

Mary Kay Chromafusion® Blush in Shy Blush, \$14

Mary Kay Chromafusion® Highlighter in Glazed, \$14

Mary Kay<sup>®</sup> Lip Liner in Medium Nude, \$12

Mary Kay® Gel Semi-Shine Lipstick in Rosewood, \$18

Mary Kay Unlimited™ Lip Gloss in Fancy Nancy, \$16

## Mary Kay Chromafusion<sup>®</sup> Blush, \$14, .17 oz.

Long-lasting, lifeproof formula with light-reflecting pigments.

A waterproof, long-lasting, creamy formula. \*Mary Kay® Lip Liner classic formula